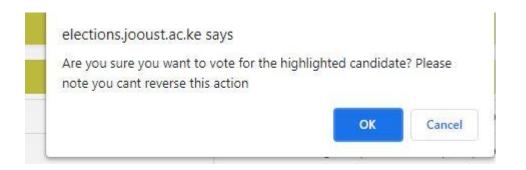

 iii) Click the "Vote" button against your preferred candidate, a confirmation message similar to the one below will be displayed.

iv) Click "OK" to confirm your vote and a message indicating successful voting will be displayed as below: